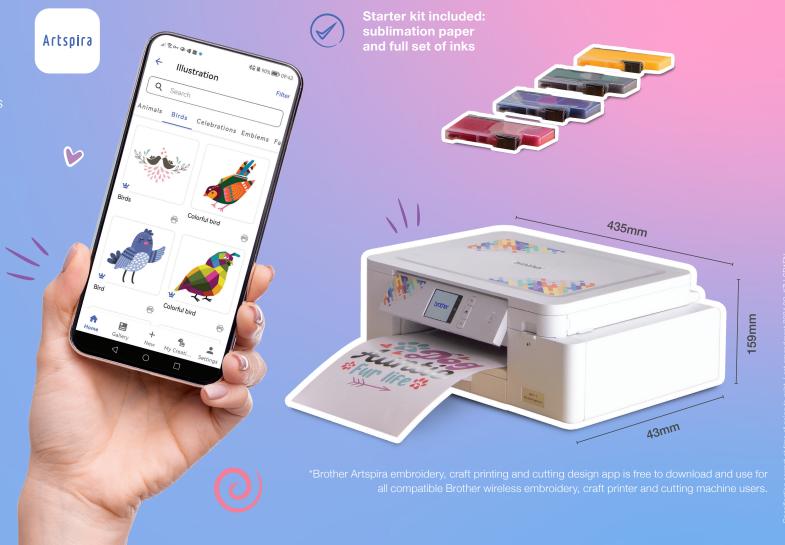

### Connected customisation

Use your favourite design software to print directly from your computer or smart device. Or connect to the Brother Artspira app for creative customisation with no limits.

## Get started straight away

With the included Starter Pack, which contains sublimation paper and a full set of vibrant colour Brother inks.

### Digitise, create, sublimate

Print designs up to 215 x 355mm

Print in high quality, vibrant colours

Compact size, perfect for your desktop

Connects wirelessly

**Express yourself** further with Artspira!