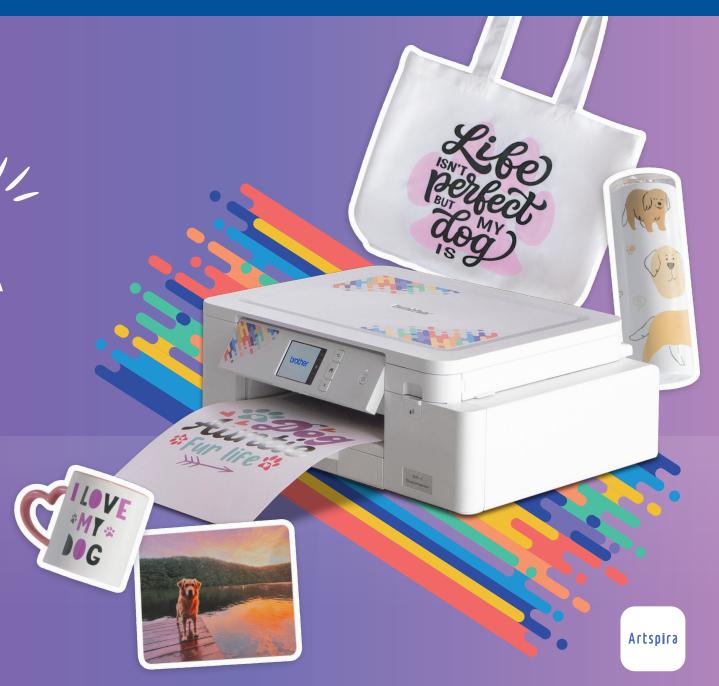

### Express yourself

Across a range of gifts, homewares, clothing and more with the Brother Sublimation Printer SP1.

### How does sublimation work?

Print onto a sheet of sublimation paper, then use a heat press to transfer the design to your chosen product. T-shirts, totes, mugs, travel cups, sweaters, homewares... What will you customise?

### Digitise, create, sublimate

Print designs up to 215 x 355mm

Print in high quality, vibrant colours

Compact size, perfect for your desktop

Connects wirelessly

**Express yourself** further with Artspira!