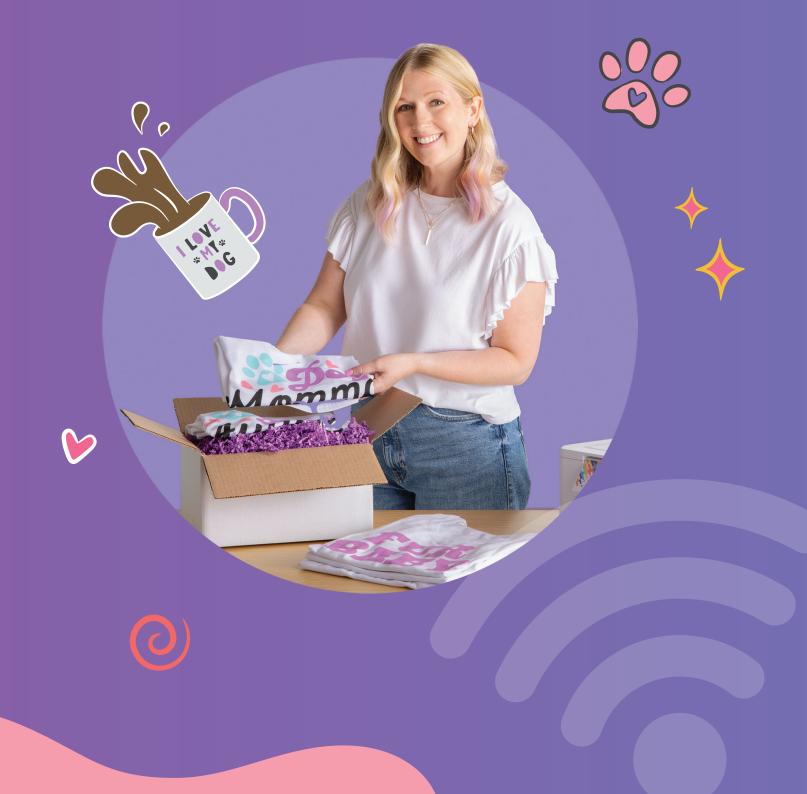

### Make it yours

Ideal for artists, creators, designers, crafters and sellers alike. The power of customisation is your hands with Brother's compact, desktop sublimation printer.

### You're in control

Make ready-made orders at home. No need to send out to expensive, slow, thirdparty suppliers. Perfect for curious crafters and small business users who are looking to add a new skill, or diversify their offering.