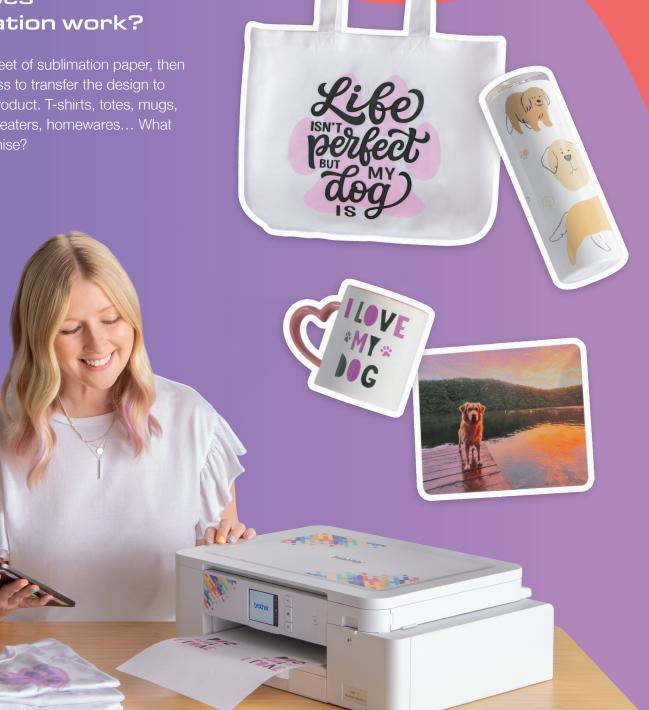

### How does sublimation work?

Print onto a sheet of sublimation paper, then use a heat press to transfer the design to your chosen product. T-shirts, totes, mugs, travel cups, sweaters, homewares... What will you customise?