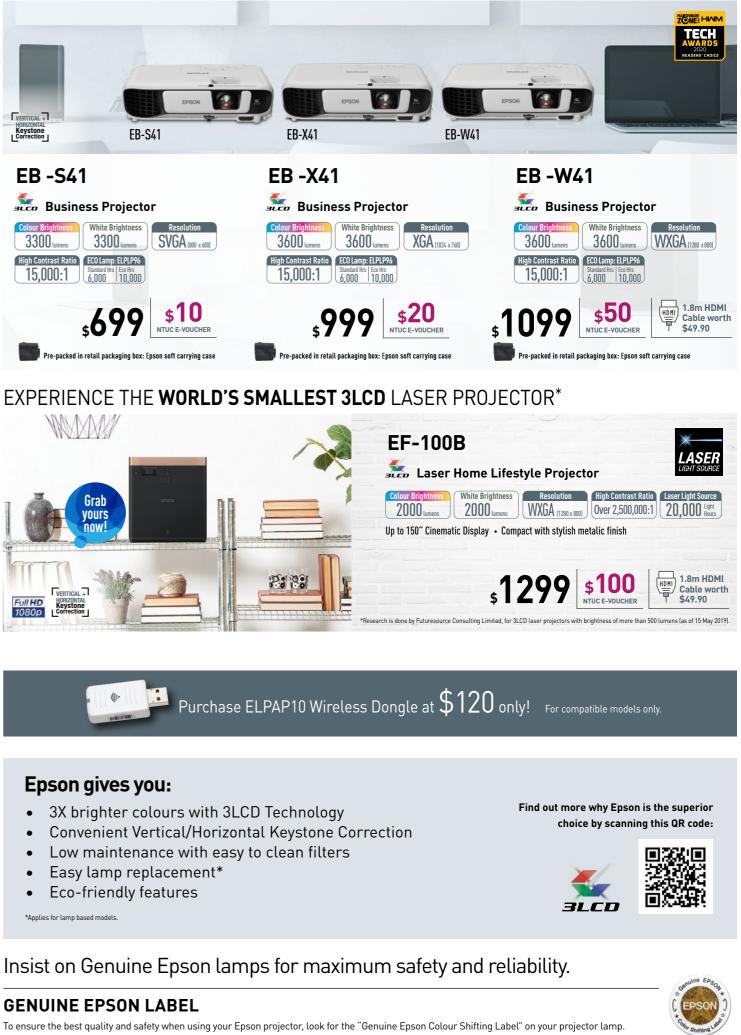

tion easily vs a common TV size that is usually less than 70 inches. You can enjoy the flexibility of having a bigger display, which also means less strain for your eyes!



## MYTH 4

Projectors are less reliable than TVs.

## TRUTH

Epson is committed to delivering high-quality products which exceeds customers' expectation worldwide. Our 3LCD panels have gone through the most stringent quality control to deliver sharp and true-to-life images. With 3 years carry-in warranty, you can enjoy the absolute peace-of-mind.



# islandwide promotion

Redeem free gifts ONLINE from 3 Jan to 14 Mar 2021











Redeem your Free Gifts Online! Easy One-Step Redemption

## DESIGNED FOR COMPACT SPACES



## DESIGNED FOR PROJECTION ON-THE-GO

rettiter:



TECH



## DESIGNED TO FULFIL BUSINESS NEEDS