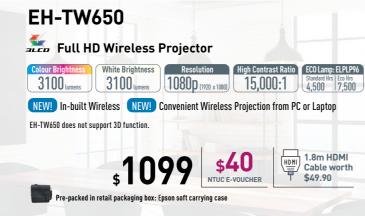

ble and you can achieve a 80 inch projection easily vs a common TV size that is usually less than 70 inches. You can enjoy the flexibility of having a bigger display, which also means less strain for your eyes!



## MYTH 4

Projectors are less reliable than TVs.

## TRUTH

Epson is committed to delivering high-quality products which exceeds customers' expectation worldwide. Our 3LCD panels have gone through the most stringent quality control to deliver sharp and true-to-life images. With 3 years carry-in warranty, you can enjoy the absolute peace-of-mind.



# islandwide promotion

Redeem free gifts ONLINE from 3 Jan to 14 Mar 2021











Redeem your Free Gifts Online! Easy One-Step Redemption

## DESIGNED FOR COMPACT SPACES



## DESIGNED FOR PROJECTION ON-THE-GO

rettiter:



TECH



## DESIGNED TO FULFIL BUSINESS NEEDS