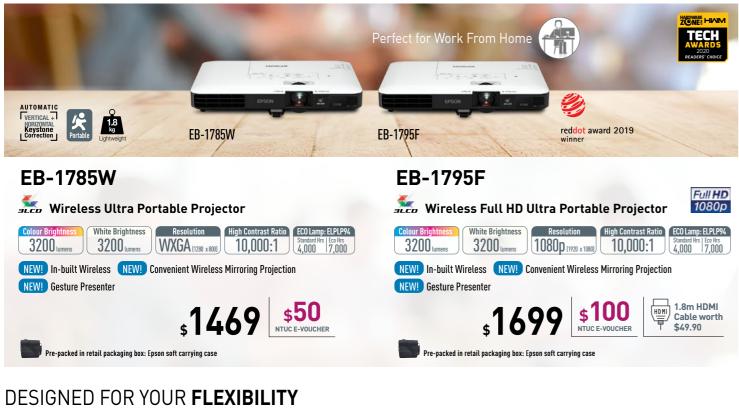

is scalable and you can achieve a 80 inch projection easily vs a common TV size that is usually less than 70 inches. You can enjoy the flexibility of having a bigger display, which also means less strain for your eyes!



## MYTH 4

Projectors are less reliable than TVs.

## TRUTH

Epson is committed to delivering high-quality products which exceeds customers' expectation worldwide. Our 3LCD panels have gone through the most stringent quality control to deliver sharp and true-to-life images. With 3 years carry-in warranty, you can enjoy the absolute peace-of-mind.



# islandwide promotion

Redeem free gifts ONLINE from 3 Jan to 14 Mar 2021











Redeem your Free Gifts Online! Easy One-Step Redemption

## DESIGNED FOR COMPACT SPACES



## DESIGNED FOR PROJECTION ON-THE-GO

rettiter:



TECH



## DESIGNED TO FULFIL BUSINESS NEEDS