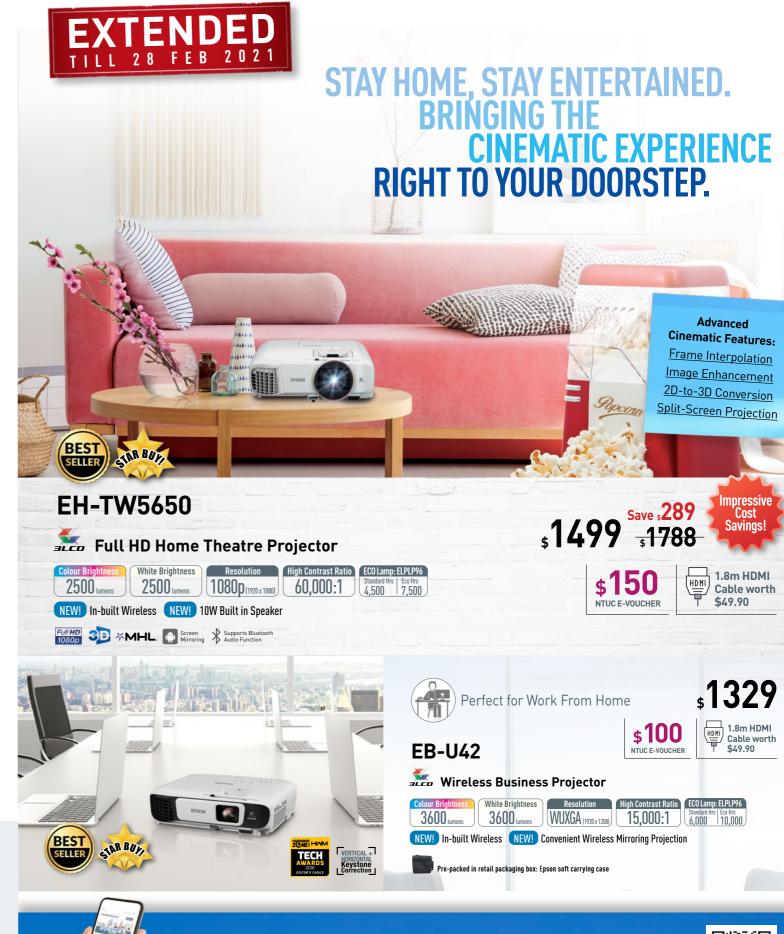

d gentler on the eyes compared to the strong direct blue light exposure from conventional TVs. Another benefit with projectors is that the image size is scalable and you can achieve a 80 inch projection easily vs a common TV size that is usually less than 70 inches. You can enjoy the flexibility of having a bigger display, which also means less strain for your eyes!



## MYTH 4

Projectors are less reliable than TVs.

## TRUTH

Epson is committed to delivering high-quality products which exceeds customers' expectation worldwide. Our 3LCD panels have gone through the most stringent quality control to deliver sharp and true-to-life images. With 3 years carry-in warranty, you can enjoy the absolute peace-of-mind.



# islandwide promotion

Redeem free gifts ONLINE from 3 Jan to 14 Mar 2021











Redeem your Free Gifts Online! Easy One-Step Redemption

## DESIGNED FOR COMPACT SPACES



## DESIGNED FOR PROJECTION ON-THE-GO

rettiter:



TECH



## DESIGNED TO FULFIL BUSINESS NEEDS