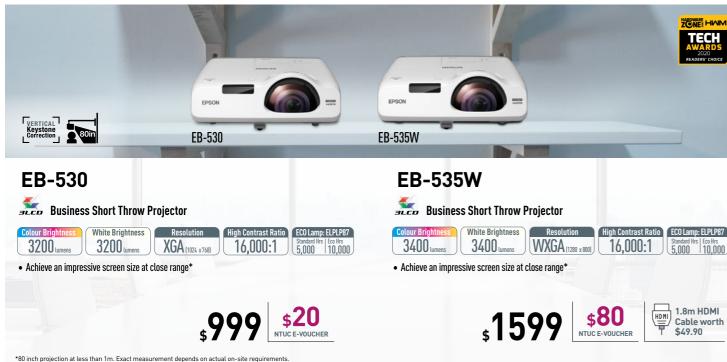

her benefit with projectors is that the image size is scalable and you can achieve a 80 inch projection easily vs a common TV size that is usually less than 70 inches. You can enjoy the flexibility of having a bigger display, which also means less strain for your eyes!



## MYTH 4

Projectors are less reliable than TVs.

## TRUTH

Epson is committed to delivering high-quality products which exceeds customers' expectation worldwide. Our 3LCD panels have gone through the most stringent quality control to deliver sharp and true-to-life images. With 3 years carry-in warranty, you can enjoy the absolute peace-of-mind.



# islandwide promotion

Redeem free gifts ONLINE from 3 Jan to 14 Mar 2021











Redeem your Free Gifts Online! Easy One-Step Redemption

## DESIGNED FOR COMPACT SPACES



## DESIGNED FOR PROJECTION ON-THE-GO

rettiter:



TECH



## DESIGNED TO FULFIL BUSINESS NEEDS