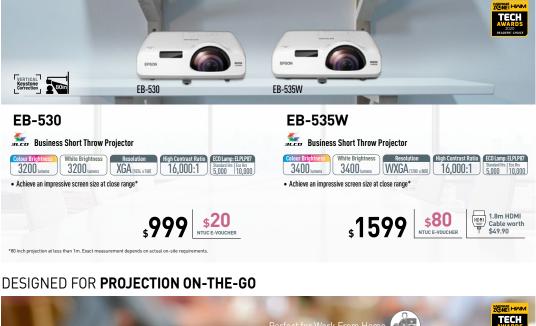

WXGA (1280 x 80

LASER

HDHI Cable wort \$49.90

rs Warranty (Carry I

on all listed models

## 999