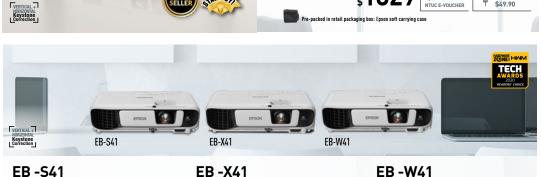

## islandwide promotion

3 JUL - 30 AUG 2020

Redeem free gifts online from 3 Jul to 14 Sep 2020













3300 tumens







**\$1329** 

**\$100** 

1.8m HDM

₩<sup>1</sup>

WXGA (1280 x 80

LASER

HDHI Cable wort \$49.90

rs Warranty (Carry I

on all listed models

## 999





## **Terms & Conditions**

Promotion is valid from 3 Jul – 30 Aug 2020, or while stocks last. Promotion is not valid with other events.

Redemption can be done online at **www.sg-erewards.com/Epson-Redemption** from 3 Jul – 14 Sep 2020. Promotion is not valid in conjunction with any other promotions. Limited to 2 units per customer. Promotion is valid while stocks last.

Epson Singapore reserves the rights to amend or cancel the promotions without prior notice.

By participating in the promotion redemption, customers consent to Epson's collection and use of customers' personal data for promotional and marketing pur