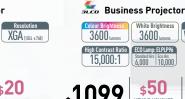

## islandwide promotion

3 JUL - 30 AUG 2020

Redeem free gifts online from 3 Jul to 14 Sep 2020













3300 tumens







**\$1329** 

**\$100** 

1.8m HDM

₩<sup>1</sup>

WXGA (1280 x 80

LASER

HDHI Cable wort \$49.90

rs Warranty (Carry I

on all listed models

## 999





## **Terms & Conditions**

Promotion is valid from 3 Jul – 30 Aug 2020, or while stocks last. Promotion is not valid with other events.

Redemption can be done online at **www.sg-erewards.com/Epson-Redemption** from 3 Jul – 14 Sep 2020. Promotion is not valid in conjunction with any other promotions. Limited to 2 units per customer. Promotion is valid while stocks last.

Epson Singapore reserves the rights to amend or cancel the promotions without prior notice.

By participating in the promotion redemption, customers consent to Epson's collection and use of customers' personal data for promotional and marketing purposes. Please refer t