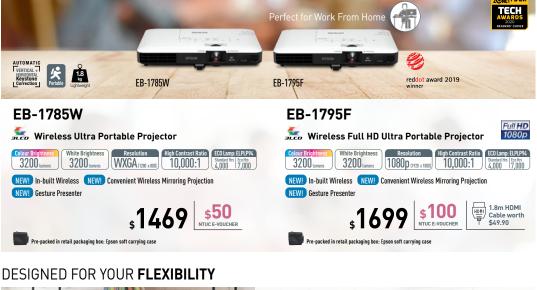

## islandwide promotion

3 JUL - 30 AUG 2020

Redeem free gifts online from 3 Jul to 14 Sep 2020













3300 tumens







**\$1329** 

**\$100** 

1.8m HDM

₩<sup>1</sup>

WXGA (1280 x 80

LASER

HDHI Cable wort \$49.90

rs Warranty (Carry I

on all listed models

## 999





## **Terms & Conditions**

Promotion is valid from 3 Jul – 30 Aug 2020, or while stocks last. Promotion is not valid with other events.

Redemption can be done online at **www.sg-erewards.com/Epson-Redemption** from 3 Jul – 14 Sep 2020. Promotion is not valid in conjunction with any other promotions. Limited to 2 units per customer. Promotion is valid while stocks last.

Epson Singapore reserves the rights to amend or cancel the promotions without prior notice.

By participating in the promotion redemption, customers consent to Epson's collection and use of customers' personal data for promotional and marketing p