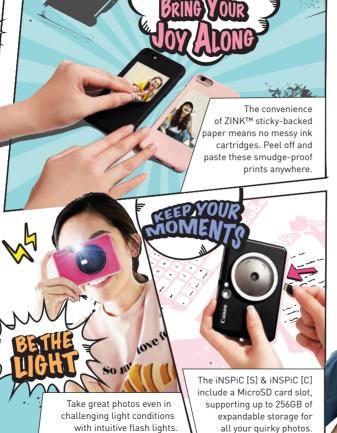

## SPECIFICATIONS

|                                    | 000                                                                                             | 3 3 3               | Ш                                          |
|------------------------------------|-------------------------------------------------------------------------------------------------|---------------------|--------------------------------------------|
|                                    | inspic [s]                                                                                      | inspic [c]          | inspic [P]                                 |
| Camera Resolution:                 | 8MP                                                                                             | 5MP                 | -                                          |
| Illumination:                      | Flashlight, Fill Light                                                                          | Flashlight          | -                                          |
| App Support:                       | Canon Mini Print                                                                                | No                  | Canon Mini Print                           |
| Printing Aspect Ratio:             | 2:2 (2" x 2") and 2:3 (2" x 3")                                                                 |                     | 2:3 (2" x 3")                              |
| MicroSD Card:                      | Up to 256GB                                                                                     |                     | No                                         |
| Dimension (W x H X D):             | 121 x 80.3 x 21.5mm                                                                             | 121 x 78.3 x 23.7mm | 82.4 x 118.3 x 18.7mm                      |
| Weight:                            | 188g                                                                                            | 170g                | 160g                                       |
| Connectivity:                      | Bluetooth 4.0                                                                                   | No                  | Bluetooth 4.0                              |
| Compatible OS:<br>(for mobile app) | iOS 9.0 or above &<br>Android 4.4 or above                                                      | No                  | iOS 9.0 or above &<br>Android 4.4 or above |
| Compatible OS:<br>(for computer)   | Windows 7/8/8.1/10<br>Max OSX 10.10-10.14                                                       |                     | No                                         |
| Print Technology:                  | ZINK™                                                                                           |                     |                                            |
| Print Resolution:                  | 314 x 600dpi                                                                                    | 314 x 500dpi        | 314 x 400dpi                               |
| Printable Area:                    | Borderless                                                                                      |                     |                                            |
| Compatible Paper:                  | Canon 2" x 3" ZINK™ Photo Paper: ZP-2030-20 (20 sheets) /<br>Peel-and-stick back / Smudge-proof |                     |                                            |