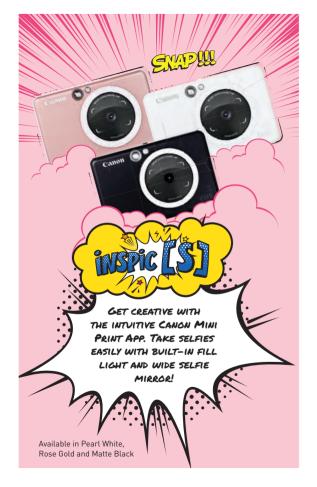

## SPECIFICATIONS

|                                    | 000                                                                                             | 3 3 3               | Ш                                          |
|------------------------------------|-------------------------------------------------------------------------------------------------|---------------------|--------------------------------------------|
|                                    | inspic [s]                                                                                      | inspic [c]          | inspic [P]                                 |
| Camera Resolution:                 | 8MP                                                                                             | 5MP                 | -                                          |
| Illumination:                      | Flashlight, Fill Light                                                                          | Flashlight          | -                                          |
| App Support:                       | Canon Mini Print                                                                                | No                  | Canon Mini Print                           |
| Printing Aspect Ratio:             | 2:2 (2" x 2") and 2:3 (2" x 3")                                                                 |                     | 2:3 (2" x 3")                              |
| MicroSD Card:                      | Up to 256GB                                                                                     |                     | No                                         |
| Dimension (W x H X D):             | 121 x 80.3 x 21.5mm                                                                             | 121 x 78.3 x 23.7mm | 82.4 x 118.3 x 18.7mm                      |
| Weight:                            | 188g                                                                                            | 170g                | 160g                                       |
| Connectivity:                      | Bluetooth 4.0                                                                                   | No                  | Bluetooth 4.0                              |
| Compatible OS:<br>(for mobile app) | iOS 9.0 or above &<br>Android 4.4 or above                                                      | No                  | iOS 9.0 or above &<br>Android 4.4 or above |
| Compatible OS:<br>(for computer)   | Windows 7/8/8.1/10<br>Max OSX 10.10-10.14                                                       |                     | No                                         |
| Print Technology:                  | ZINK™                                                                                           |                     |                                            |
| Print Resolution:                  | 314 x 600dpi                                                                                    | 314 x 500dpi        | 314 x 400dpi                               |
| Printable Area:                    | Borderless                                                                                      |                     |                                            |
| Compatible Paper:                  | Canon 2" x 3" ZINK™ Photo Paper: ZP-2030-20 (20 sheets) /<br>Peel-and-stick back / Smudge-proof |                     |                                            |