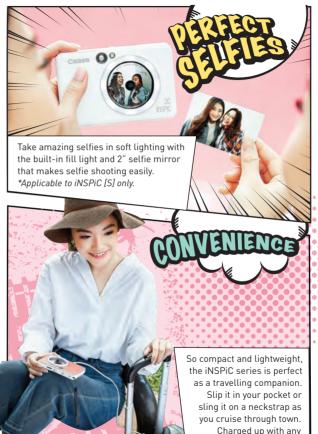

## SPECIFICATIONS

|                                    | 000                                                                                             | 3 3 3               | Ш                                          |
|------------------------------------|-------------------------------------------------------------------------------------------------|---------------------|--------------------------------------------|
|                                    | inspic [s]                                                                                      | inspic [c]          | inspic [P]                                 |
| Camera Resolution:                 | 8MP                                                                                             | 5MP                 | -                                          |
| Illumination:                      | Flashlight, Fill Light                                                                          | Flashlight          | -                                          |
| App Support:                       | Canon Mini Print                                                                                | No                  | Canon Mini Print                           |
| Printing Aspect Ratio:             | 2:2 (2" x 2") and 2:3 (2" x 3")                                                                 |                     | 2:3 (2" x 3")                              |
| MicroSD Card:                      | Up to 256GB                                                                                     |                     | No                                         |
| Dimension (W x H X D):             | 121 x 80.3 x 21.5mm                                                                             | 121 x 78.3 x 23.7mm | 82.4 x 118.3 x 18.7mm                      |
| Weight:                            | 188g                                                                                            | 170g                | 160g                                       |
| Connectivity:                      | Bluetooth 4.0                                                                                   | No                  | Bluetooth 4.0                              |
| Compatible OS:<br>(for mobile app) | iOS 9.0 or above &<br>Android 4.4 or above                                                      | No                  | iOS 9.0 or above &<br>Android 4.4 or above |
| Compatible OS:<br>(for computer)   | Windows 7/8/8.1/10<br>Max OSX 10.10-10.14                                                       |                     | No                                         |
| Print Technology:                  | ZINK™                                                                                           |                     |                                            |
| Print Resolution:                  | 314 x 600dpi                                                                                    | 314 x 500dpi        | 314 x 400dpi                               |
| Printable Area:                    | Borderless                                                                                      |                     |                                            |
| Compatible Paper:                  | Canon 2" x 3" ZINK™ Photo Paper: ZP-2030-20 (20 sheets) /<br>Peel-and-stick back / Smudge-proof |                     |                                            |