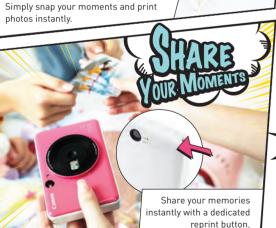

## SPECIFICATIONS

|                                    | 000                                                                                             | 3 3 3               | Ш                                          |
|------------------------------------|-------------------------------------------------------------------------------------------------|---------------------|--------------------------------------------|
|                                    | inspic [s]                                                                                      | inspic [c]          | inspic [P]                                 |
| Camera Resolution:                 | 8MP                                                                                             | 5MP                 | -                                          |
| Illumination:                      | Flashlight, Fill Light                                                                          | Flashlight          | -                                          |
| App Support:                       | Canon Mini Print                                                                                | No                  | Canon Mini Print                           |
| Printing Aspect Ratio:             | 2:2 (2" x 2") and 2:3 (2" x 3")                                                                 |                     | 2:3 (2" x 3")                              |
| MicroSD Card:                      | Up to 256GB                                                                                     |                     | No                                         |
| Dimension (W x H X D):             | 121 x 80.3 x 21.5mm                                                                             | 121 x 78.3 x 23.7mm | 82.4 x 118.3 x 18.7mm                      |
| Weight:                            | 188g                                                                                            | 170g                | 160g                                       |
| Connectivity:                      | Bluetooth 4.0                                                                                   | No                  | Bluetooth 4.0                              |
| Compatible OS:<br>(for mobile app) | iOS 9.0 or above &<br>Android 4.4 or above                                                      | No                  | iOS 9.0 or above &<br>Android 4.4 or above |
| Compatible OS:<br>(for computer)   | Windows 7/8/8.1/10<br>Max OSX 10.10-10.14                                                       |                     | No                                         |
| Print Technology:                  | ZINK™                                                                                           |                     |                                            |
| Print Resolution:                  | 314 x 600dpi                                                                                    | 314 x 500dpi        | 314 x 400dpi                               |
| Printable Area:                    | Borderless                                                                                      |                     |                                            |
| Compatible Paper:                  | Canon 2" x 3" ZINK™ Photo Paper: ZP-2030-20 (20 sheets) /<br>Peel-and-stick back / Smudge-proof |                     |                                            |