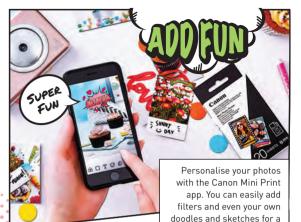

## DOWNLOAD CANON MINI PRINT APP

for a unique personalised print.

Connect your Canon iNSPiC [S] and iNSPiC [P] to your mobile device via the Canon Mini Print app and the rest is plain sailing. Whether it's a photo on your smartphone or your favourite images from your social media accounts, the Canon Mini Print app lets you add stickers, text, creative filters and face distortion effects

\* Compatible with iOS 9.0 or later, and Android 4.4 or later.

Applicable to iNSPiC [S] and iNSPiC [P] only.

unique personalised image.