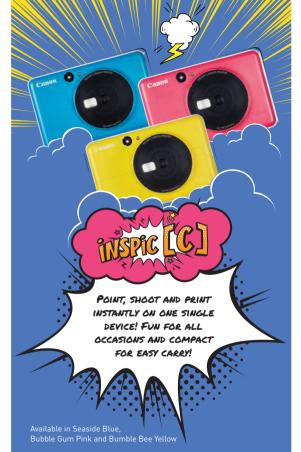

## SPECIFICATIONS

|                                    | 000                                                                                             | 3 3 3               | Ш                                          |
|------------------------------------|-------------------------------------------------------------------------------------------------|---------------------|--------------------------------------------|
|                                    | inspic [s]                                                                                      | inspic [c]          | inspic [P]                                 |
| Camera Resolution:                 | 8MP                                                                                             | 5MP                 | -                                          |
| Illumination:                      | Flashlight, Fill Light                                                                          | Flashlight          | -                                          |
| App Support:                       | Canon Mini Print                                                                                | No                  | Canon Mini Print                           |
| Printing Aspect Ratio:             | 2:2 (2" x 2") and 2:3 (2" x 3")                                                                 |                     | 2:3 (2" x 3")                              |
| MicroSD Card:                      | Up to 256GB                                                                                     |                     | No                                         |
| Dimension (W x H X D):             | 121 x 80.3 x 21.5mm                                                                             | 121 x 78.3 x 23.7mm | 82.4 x 118.3 x 18.7mm                      |
| Weight:                            | 188g                                                                                            | 170g                | 160g                                       |
| Connectivity:                      | Bluetooth 4.0                                                                                   | No                  | Bluetooth 4.0                              |
| Compatible OS:<br>(for mobile app) | iOS 9.0 or above &<br>Android 4.4 or above                                                      | No                  | iOS 9.0 or above &<br>Android 4.4 or above |
| Compatible OS:<br>(for computer)   | Windows 7/8/8.1/10<br>Max OSX 10.10-10.14                                                       |                     | No                                         |
| Print Technology:                  | ZINK™                                                                                           |                     |                                            |
| Print Resolution:                  | 314 x 600dpi                                                                                    | 314 x 500dpi        | 314 x 400dpi                               |
| Printable Area:                    | Borderless                                                                                      |                     |                                            |
| Compatible Paper:                  | Canon 2" x 3" ZINK™ Photo Paper: ZP-2030-20 (20 sheets) /<br>Peel-and-stick back / Smudge-proof |                     |                                            |